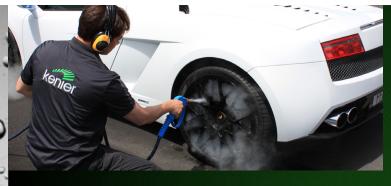

## KENIER PROFESSIONAL STEAM CAR WASH

VS

## TRADITIONAL CAR WASH

- · Chemical free
- Clean hard-to-reach areas effectively
- · Natural sterilizing effect
- · Water- saving
- No waste water run-off
- No water marks after steaming car
- Quick dry on fabric upholstery
- Eco-enviromentally

Fully Insured and Secured Workshop

We use Eco-Friendly Steam Car Wash