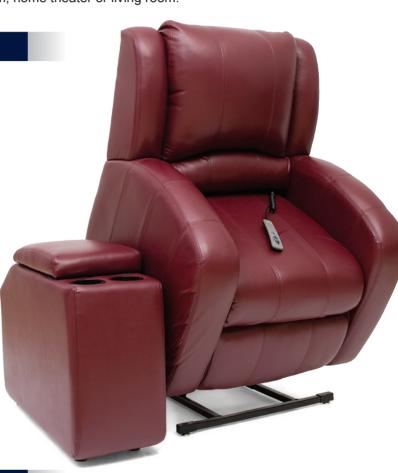

The LC-900 Media Chair brings the excitement of the theater or stadium to the comfort of your own home. The independent accessory wedge provides two cup holders and ample storage space. The LC-900 incorporates a patented power lift and recline system for maximum comfort. Available in five attractive, durable fabric selections, the LC-900 is a welcome addition to any family room, home theater or living room.

## **FABRIC SELECTION**

The Entertainment Chair is available only in LEXIS VINYL

NEW CHESTNUT

BLUE

1. Media wedge dimensions: 12"W x 26.5"H x 32"L. 2. Media wedge weight: 38 lbs.

3. No side pockets. 4. Media wedge sold seperately and not included with purchase of the LC-900