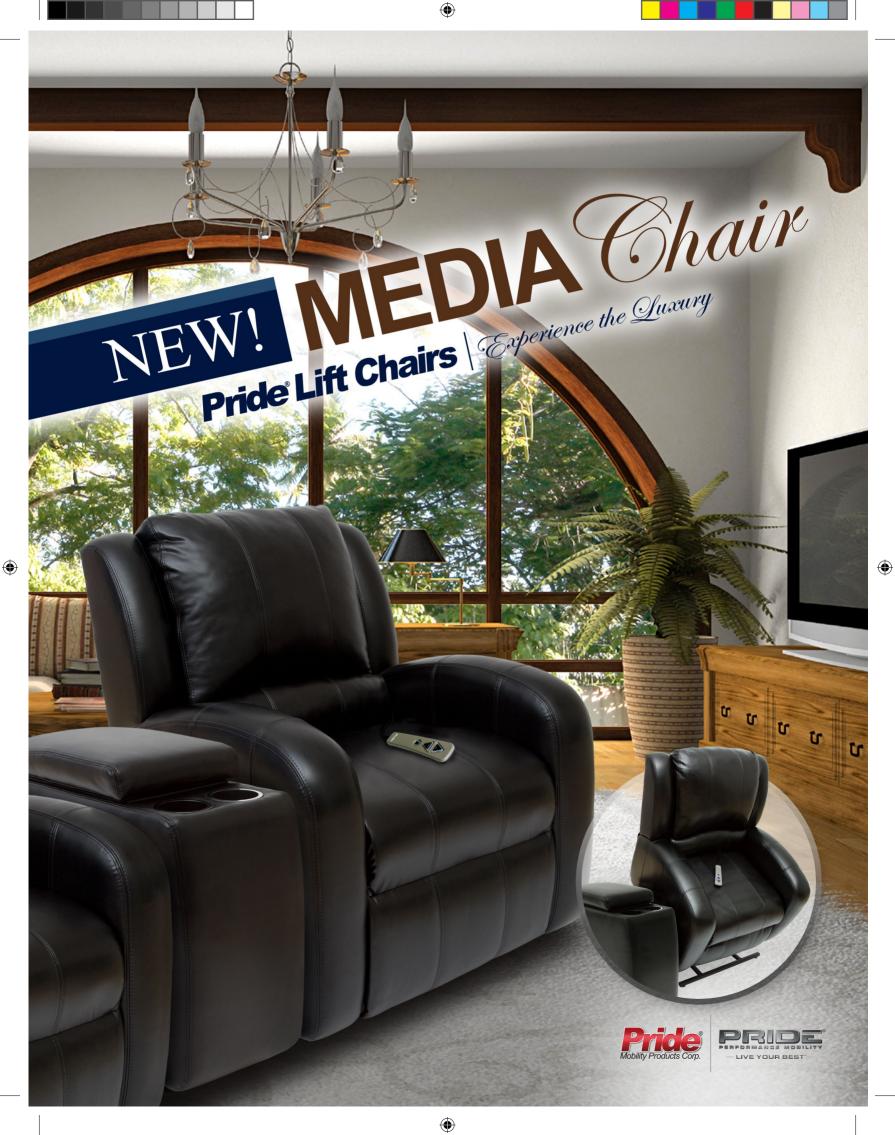

The LC-900 Media Chair brings the excitement of the theater or stadium to the comfort of your own home. The independent accessory wedge provides two cup holders and ample storage space. The LC-900 incorporates a patented power lift and recline system for maximum comfort. Available in five attractive, durable fabric selections, the LC-900 is a welcome addition to any family room, home theater or living room.