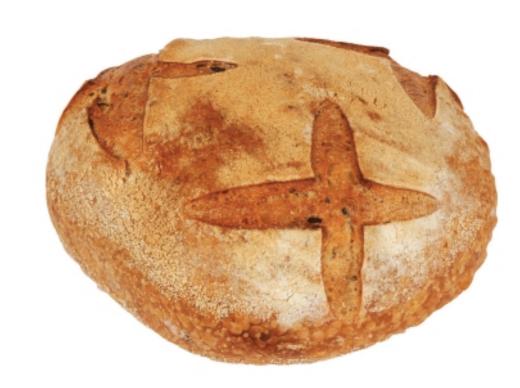

## Walnut & Raisin Sourdough

Light sourdough texture with the addition of raisins and toasted walnuts.

Sizes: 800g, 600g