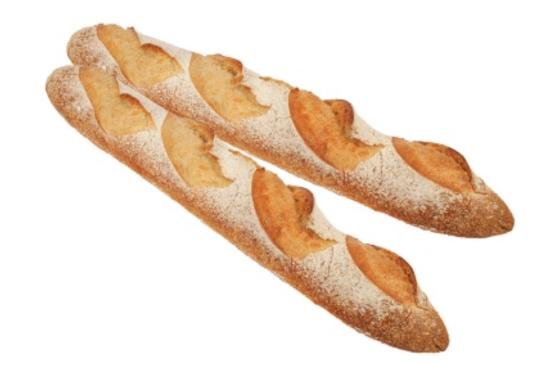

## Baguettes

A robust, chewy version of the classic French stick using White Sourdough.

Size: 600g