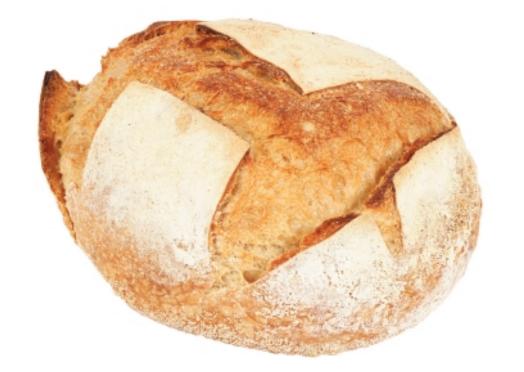

## White Sourdough

Hearty white loaf made with our 10 year old Apple based starter.

Sizes: 800g, 600g