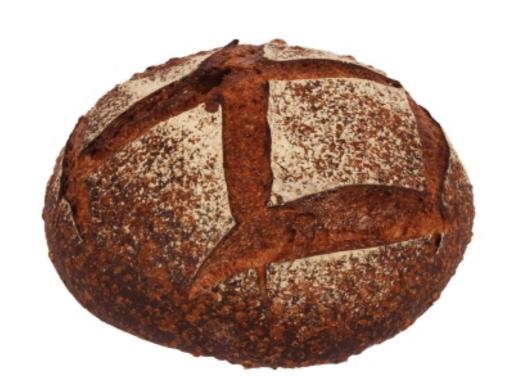

# Wholemeal Sourdough

Light dough using a mix of stoneground and purple wholemeal flour with malt extract enriching the flavour.

Sizes: 800g, 600g