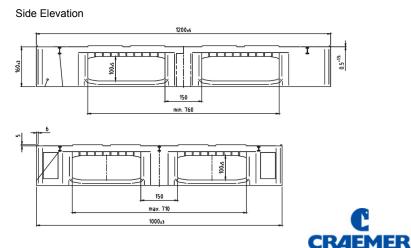

<br>material,<br>grey / blue | 7500                       | 1500                          | 1250                                 |
| 83300803 | No rim, 5 runners, perimetric,<br>integrated reinforcement<br>profiles, with antislip topdeck   | 1200 x 1000,<br>160      | 27             | HDPE<br>virgin<br>material,<br>grey / blue | 7500                       | 1500                          | 1250                                 |

#### **Individual Printing and Customisation**

Hot foil stamping of letters, logos and numberings on request, depending on the number of pieces: Max. size: 85 x 85 mm Number of 15 mm letters: 9 (3 lines) Number of 30 mm letters: 4 (2 lines)

On both sides on the left foot, lengthwise (also possible on all four feet by additional process)

## **Technical Drawing**