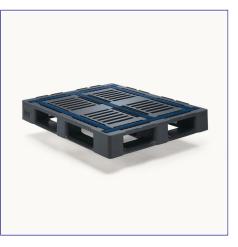

# Plastics Pallets CR3-5 1200 x 1000 mm

### The CR3-5.

#### The ultimate high strength perimetric pallet.

- · perimetric design with three longitudinal and two transversal runners
- · designed as a general purpose pallet suitable for pooling and universal use
- · extremely high load bearing capability due to integrated reinforcement profiles
- · unique antislip topdeck for increased load safety