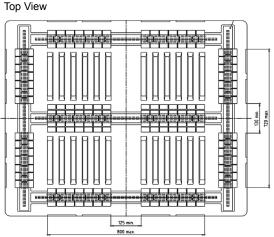

r>material,<br>grey / blue | 7500                       | 1500                          | 1250                                 |
| 83300803 | No rim, 5 runners, perimetric,<br>integrated reinforcement<br>profiles, with antislip topdeck   | 1200 x 1000,<br>160      | 27             | HDPE<br>virgin<br>material,<br>grey / blue | 7500                       | 1500                          | 1250                                 |

#### **Individual Printing and Customisation**

Hot foil stamping of letters, logos and numberings on request, depending on the number of pieces: Max. size: 85 x 85 mm Number of 15 mm letters: 9 (3 lines) Number of 30 mm letters: 4 (2 lines)

On both sides on the left foot, lengthwise (also possible on all four feet by additional process)

## **Technical Drawing**