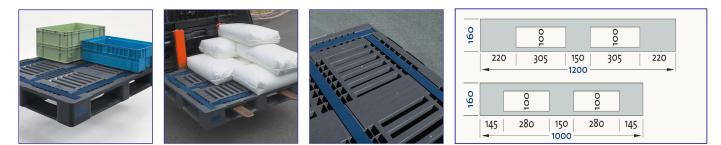

#### The ultimate high strength perimetric pallet.

- · perimetric design with three longitudinal and two transversal runners
- · designed as a general purpose pallet suitable for pooling and universal use
- · extremely high load bearing capability due to integrated reinforcement profiles
- · unique antislip topdeck for increased load safety

Due to its structural features this 1200 x 1000 mm five runner pallet is suitable for cross-industry applications making the CR3-5 ideal for industry and retail as well as for pooling.

The CR3-5 ensures easy handling of heavy goods when stored in racking systems. Integrated

reinforcement profiles guarantee highest stability and load bearing capability. To ensure that the loads on the pallet stay in place, the CR3-5 is supplied with a unique antislip topdeck. This extra feature provides safe stacking of empty pallets and significantly reduces the problem of plastics on plastic when using trays and crates in transit. However, additional rims are an option, optimise load stability. On request the bottom deck area can be supplied with an anti-slip coating.